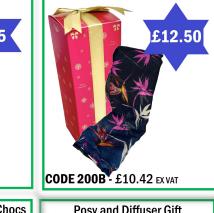

Starting from just

£7.95

(£6.63 exc VAT)

**Ladies Scarf Gift** 

Various Ladies Scarf Gift Boxed