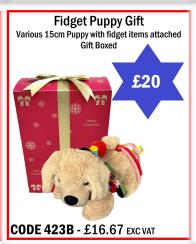

## Jigsaws & Fidget Gifts

- High Quality Gift Boxes
- Elasticated removable ribbons so you can add additional products
- Easy open Boxes
- Exclusive to us so not available anywhere else!
- Free Christmas Card with every Gift
- ORDER FORM ON BACK PAGE